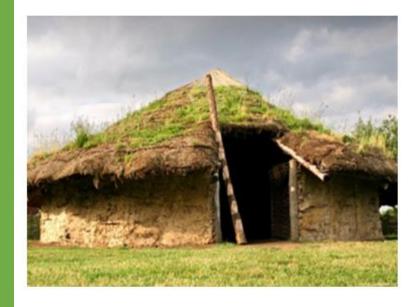

## What type of house is this?

### Describe what it looks like

### Recap

In what time period were round houses built?

### Recap

Explain why Bronze age people might have used these materials to build their homes.

Round houses were first built in the past, around the time of the Bronze age.

Watch me Round houses

They were built into mounds of rubbish known as midden. This could include small stones, shells, mud and animal bones.

It would provide some stability as well as insulation.

These houses were usually round.

They had beds and storage shelves, and a hearth in the middle.

None of these houses remain, but we can see the foundations. Some houses used wattle and daub (a mixture of clay, mud and hay stuck to sticks that have been woven in and out of the timber frame) for the walls and had thatched roofs.