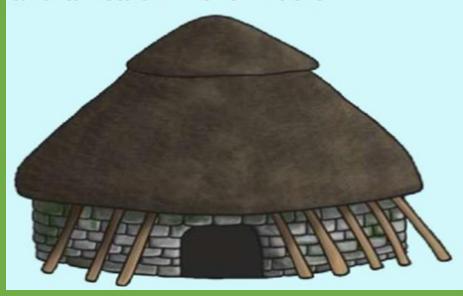

### Recap

In what time period were round houses built?

### Recap

Explain why Bronze age people might have used these materials to build their homes.

Round houses were first built in the past, around the time of the Bronze age.

Watch me Round houses

They were built into mounds of rubbish known as midden. This could include small stones, shells, mud and animal bones.

It would provide some stability as well as insulation.

These houses were usually round.

They had beds and storage shelves, and a hearth in the middle.

None of these houses remain, but we can see the foundations. Some houses used wattle and daub (a mixture of clay, mud and hay stuck to sticks that have been woven in and out of the timber frame) for the walls and had thatched roofs.