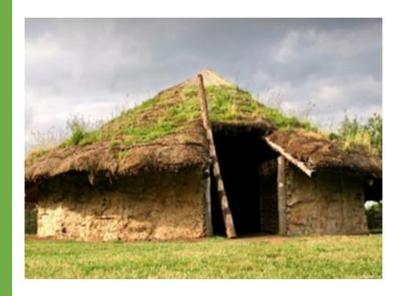

## What type of house is this?

### Describe what it looks like

### Recap

In what time period were round houses built?

### Recap

Explain why Bronze age people might have used these materials to build their homes.

Round houses were first built in the past, around the time of the Bronze age.

Watch me Round houses

They were built into mounds of rubbish known as midden. This could include small stones, shells, mud and animal bones.

It would provide some stability as well as insulation.

These houses were usually round.

They had beds and storage shelves, and a hearth in the middle.

None of these houses remain, but we can see the foundations. Some houses used wattle and daub (a mixture of clay, mud and hay stuck to sticks that have been woven in and out of the timber frame) for the walls and had thatched roofs.