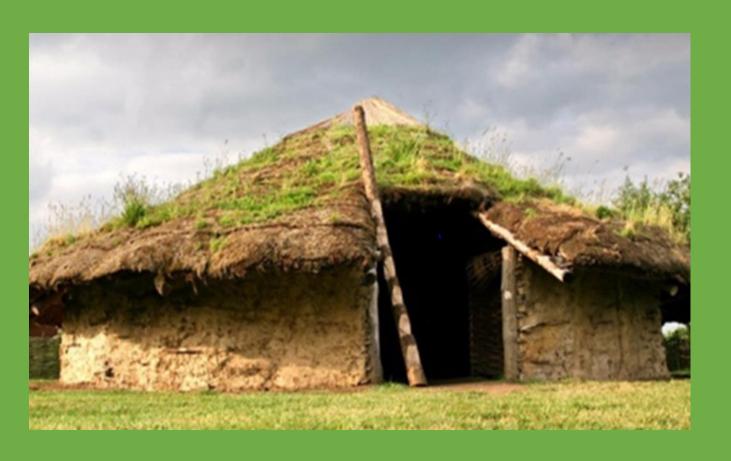

## What type of house is this?

### Describe what it looks like

### Recap

In what time period were round houses built?

### Recap

Explain why Bronze age people might have used these materials to build their homes.

Round houses were first built in the past, around the time of the Bronze age.

Watch me Round houses

They were built into mounds of rubbish known as midden. This could include small stones, shells, mud and animal bones.

It would provide some stability as well as insulation.

These houses were usually round.

They had beds and storage shelves, and a hearth in the middle.

None of these houses remain, but we can see the foundations. Some houses used wattle and daub (a mixture of clay, mud and hay stuck to sticks that have been woven in and out of the timber frame) for the walls and had thatched roofs.