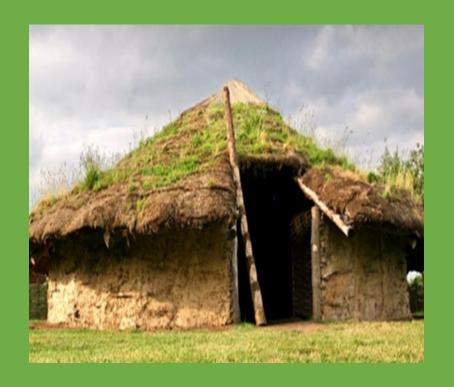

### Recap

In what time period were round houses built?

### Recap

Explain why Bronze age people might have used these materials to build their homes.

Round houses were first built in the past, around the time of the Bronze age.

Watch me Round houses

They were built into mounds of rubbish known as midden. This could include small stones, shells, mud and animal bones.

It would provide some stability as well as insulation.

These houses were usually round.

They had beds and storage shelves, and a hearth in the middle.

None of these houses remain, but we can see the foundations. Some houses used wattle and daub (a mixture of clay, mud and hay stuck to sticks that have been woven in and out of the timber frame) for the walls and had thatched roofs.