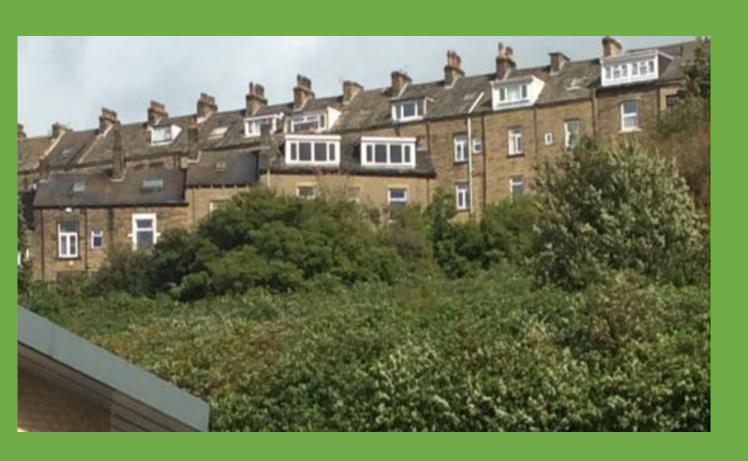

## Recap - What types of houses did we discuss last time?

Terraced houses are lots of houses all joined together in a row. They are usually quite narrow.