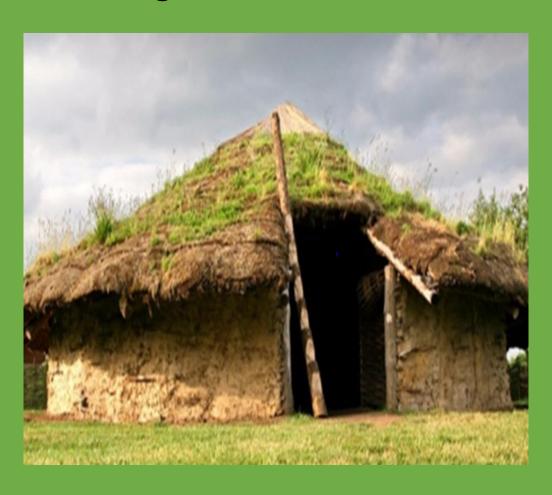

### Recap

In what time period were round houses built?

### Recap

Explain why Bronze age people might have used these materials to build their homes.

Round houses were first built in the past, around the time of the Bronze age.

Watch me Round houses

They were built into mounds of rubbish known as midden. This could include small stones, shells, mud and animal bones.

It would provide some stability as well as insulation.

These houses were usually round.

They had beds and storage shelves, and a hearth in the middle.

None of these houses remain, but we can see the foundations. Some houses used wattle and daub (a mixture of clay, mud and hay stuck to sticks that have been woven in and out of the timber frame) for the walls and had thatched roofs.