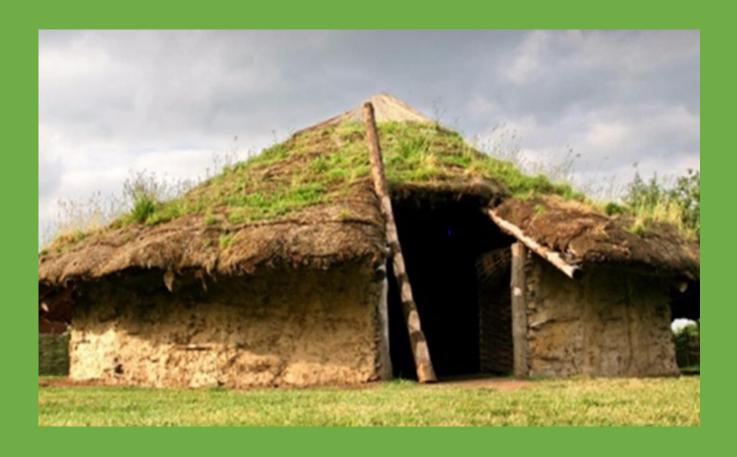

### Recap

In what time period were round houses built?

### Recap

Explain why Bronze age people might have used these materials to build their homes.

Round houses were first built in the past, around the time of the Bronze age.

Watch me Round houses

They were built into mounds of rubbish known as midden. This could include small stones, shells, mud and animal bones.

It would provide some stability as well as insulation.

These houses were usually round.

They had beds and storage shelves, and a hearth in the middle.

None of these houses remain, but we can see the foundations. Some houses used wattle and daub (a mixture of clay, mud and hay stuck to sticks that have been woven in and out of the timber frame) for the walls and had thatched roofs.