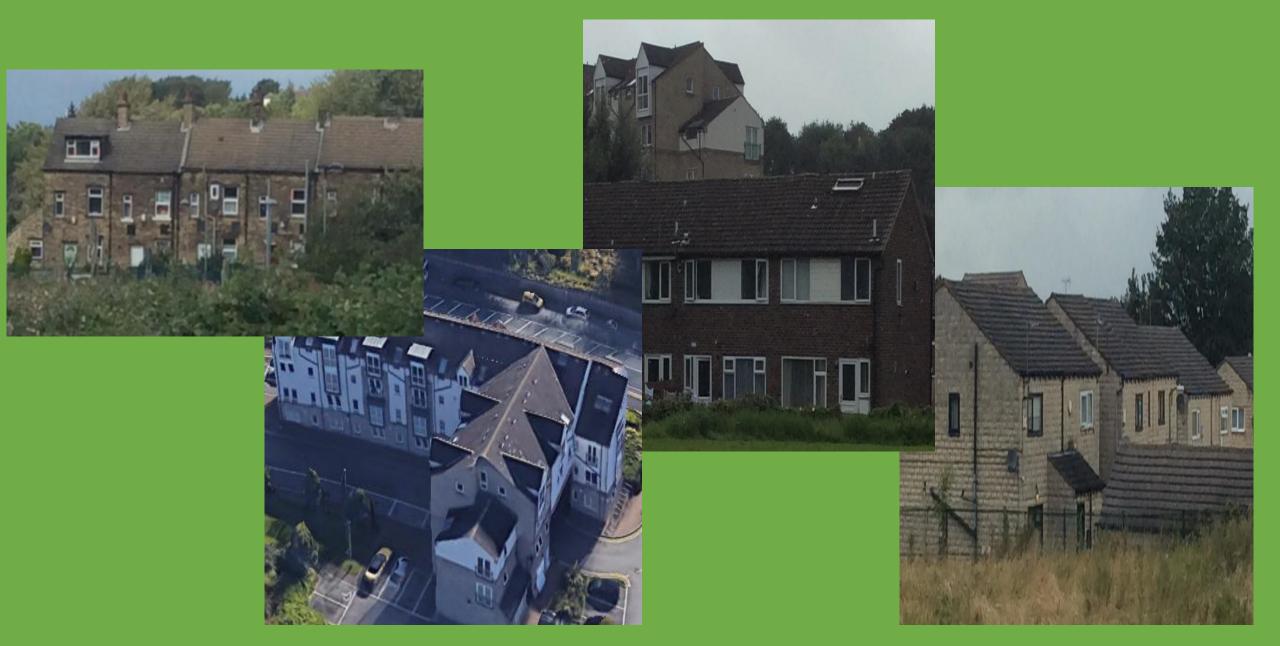

## Recap - What types of houses did we discuss last time?

Terraced houses are lots of houses all joined together in a row. They are usually quite narrow.

### Semi-detached

A semi – detached house is a house that is attached to only one other house.

## What type of house is this?