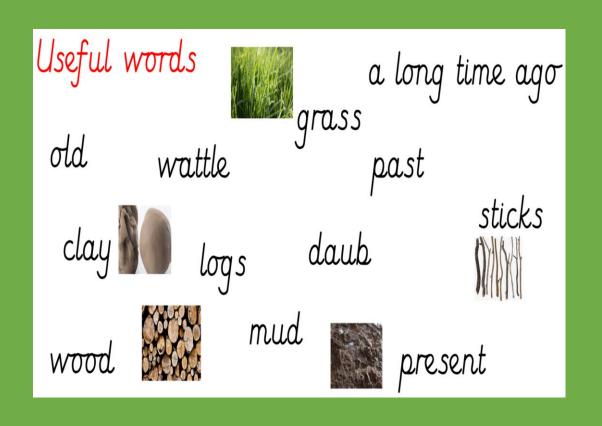

It would provide some stability as well as insulation.

These houses were usually round.

They had beds and storage shelves, and a hearth in the middle.

None of these houses remain, but we can see the foundations. Some houses used wattle and daub (a mixture of clay, mud and hay stuck to sticks that have been woven in and out of the timber frame) for the walls and had thatched roofs.

## Task in books – Use the vocabulary mat to help you