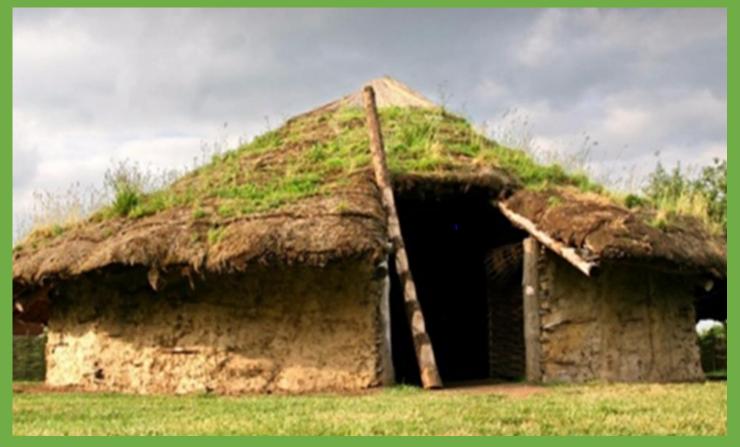

## What type of house is this?

### Describe what it looks like

### Recap

In what time period were round houses built?

### Recap

Explain why Bronze age people might have used these materials to build their homes.

Round houses were first built in the past, around the time of the Bronze age.

Watch me Round houses

They were built into mounds of rubbish known as midden. This could include small stones, shells, mud and animal bones.

It would provide some stability as well as insulation.

These houses were usually round.

They had beds and storage shelves, and a hearth in the middle.

None of these houses remain, but we can see the foundations. Some houses used wattle and daub (a mixture of clay, mud and hay stuck to sticks that have been woven in and out of the timber frame) for the walls and had thatched roofs.