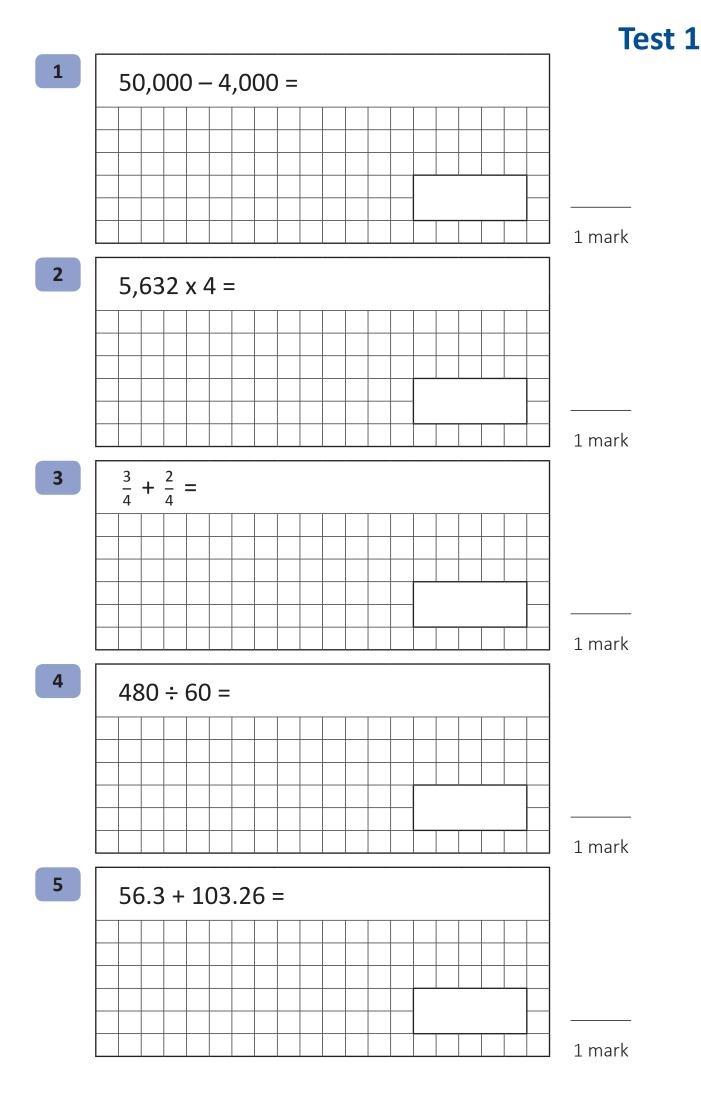

ave secured this term or earlier in KS2. Therefore, the focus is predominantly on place value, number and fractions. An arithmetic tracker is also included so that schools can track progress. It is recommended that any gaps identified through using these tests are addressed as soon as possible.





## Commissioned by The PiXL Club Ltd. 2017

This resource is strictly for the use of member schools for as long as they remain members of The PiXL Club. It may not be copied, sold nor transferred to a third party or used by the school after membership ceases. Until such time it may be freely used within the member school. All opinions and contributions are those of the authors. The contents of this resource are not connected with nor endorsed by any other company, organisation or institution.