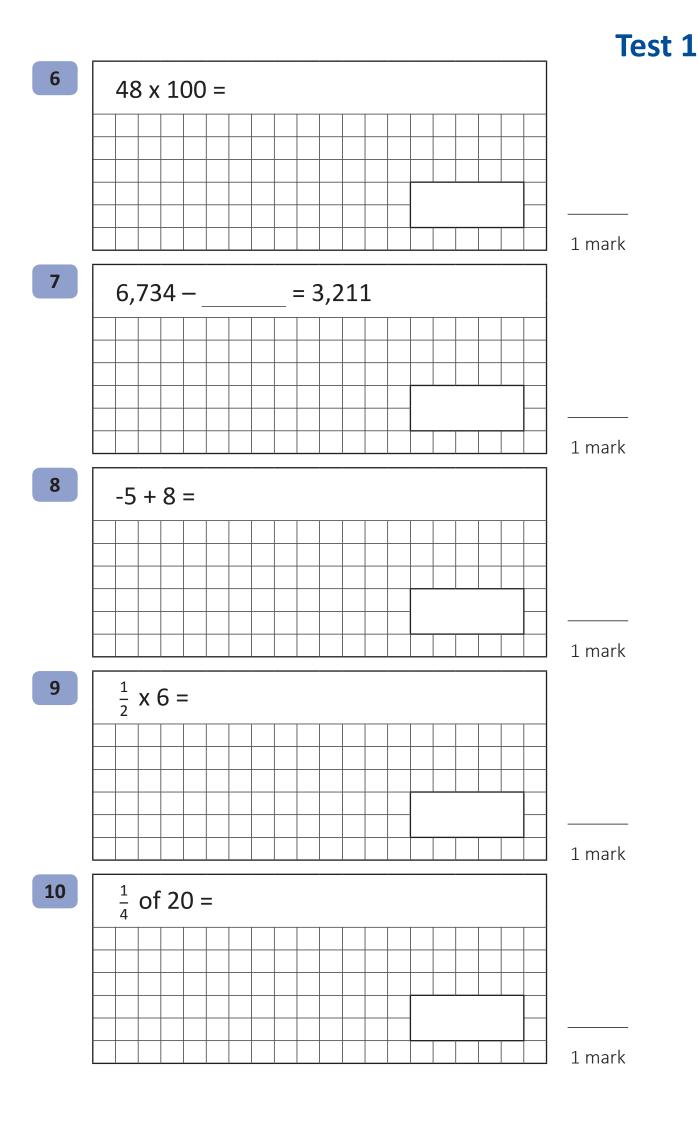

e secured this term or earlier in KS2. Therefore, the focus is predominantly on place value, number and fractions. An arithmetic tracker is also included so that schools can track progress. It is recommended that any gaps identified through using these tests are addressed as soon as possible.





## Commissioned by The PiXL Club Ltd. 2017

This resource is strictly for the use of member schools for as long as they remain members of The PiXL Club. It may not be copied, sold nor transferred to a third party or used by the school after membership ceases. Until such time it may be freely used within the member school. All opinions and contributions are those of the authors. The contents of this resource are not connected with nor endorsed by any other company, organisation or institution.