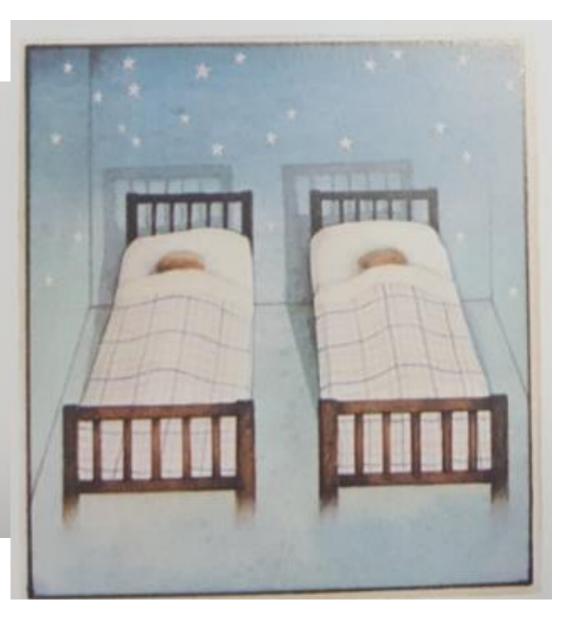

A meal of milk, pancakes and sugar, apples and nuts was spread out on the table. After they had eaten, Hansel and Gretel were shown two pretty little beds where they lay down, and thought themselves in Heaven.