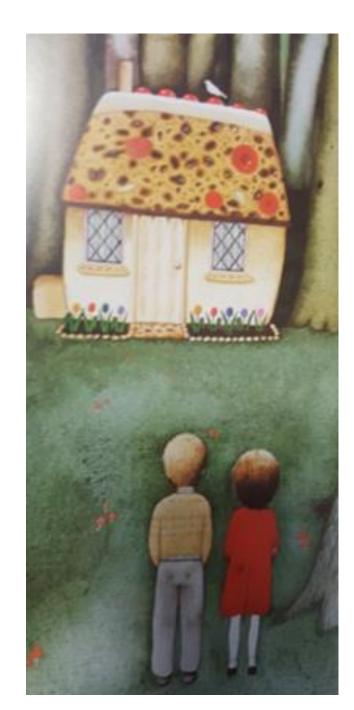

#### Match the words to the pictures.

Today we will continue reading Hansel and Gretel until the children come to the house.

I can see...

I think...

I wonder...

TTN: Who do you think the house belongs to? And they went on eating. Hansel pulled down a huge piece of the roof, while Gretel took out a whole window pane, and sat down to enjoy it.

From another window an old woman watched them. Suddenly, the door opened and she hobbled out. Hansel and Gretel were so terrified that they dropped the food. But the old woman shook her head, and said, "Well, my dear children, who brought you here? Come in and stay with me, no harm will come to you." She took them both by the hand and drew them indoors.