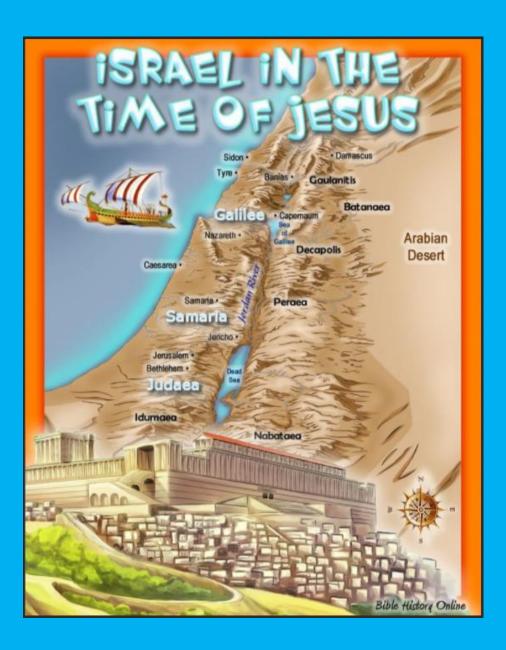

## What could the story be about?



**Explain** 

# Watch and listen carefully!

(53) When Jesus Was Born Christmas Story - YouTube



#### Where was Jesus born?



#### Modern map



### What time of day was Jesus born? Explain



There were animals close by when Jesus was born.

True

False

Who kept the sheep safe on this special night?

The shopkeeper

The shepherds

The Inn keeper

Who gave the shepherds a clue?

Mrs Fox

The Angels

The fireman

Who burst into the sky on this special night?

Mrs Fox

The Angels

The fireman

Why is the star of Bethlehem so important to the Christmas story?

The star decorated the night sky

The star guided the Three Kings to the Baby Jesus

The star kept people warm

## Listen to the song

(53) It was a starry night - YouTube