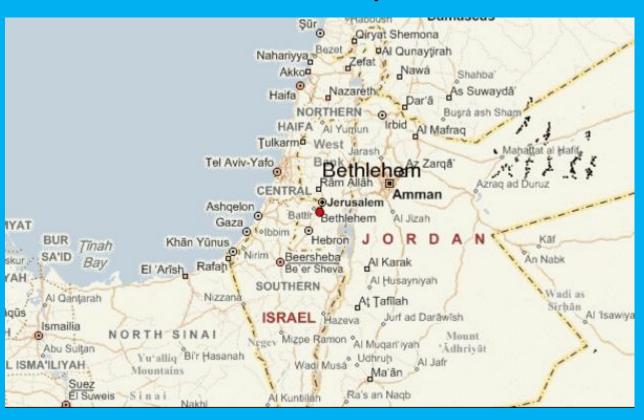

## What could the story be about?



**Explain** 

# Watch and listen carefully!

(53) When Jesus Was Born Christmas Story - YouTube



#### Where was Jesus born?



#### Modern map



### What time of day was Jesus born? Explain



There were animals close by when Jesus was born.

True

False

Who kept the sheep safe on this special night?

The shopkeeper

The shepherds

The Inn keeper

Who gave the shepherds a clue?

Mrs Fox

The Angels

The fireman

Who burst into the sky on this special night?

Mrs Fox

The Angels

The fireman

Why is the star of Bethlehem so important to the Christmas story?

The star decorated the night sky

The star guided the Three Kings to the Baby Jesus

The star kept people warm

## Listen to the song

(53) It was a starry night - YouTube