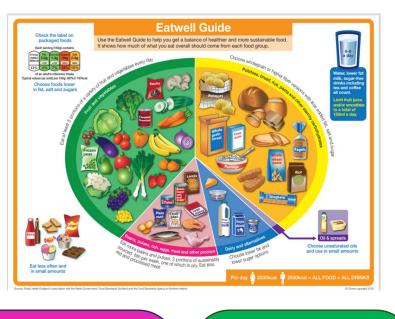

# Ingredients, Allergens and Nutritional Information Introduction

Magic Breakfast are committed to providing a nutritionally balanced breakfast at the start of the school day, using the NHS's Eatwell Guide as a reference to help us and school Breakfast Clubs provide a variety of offer across the school week.